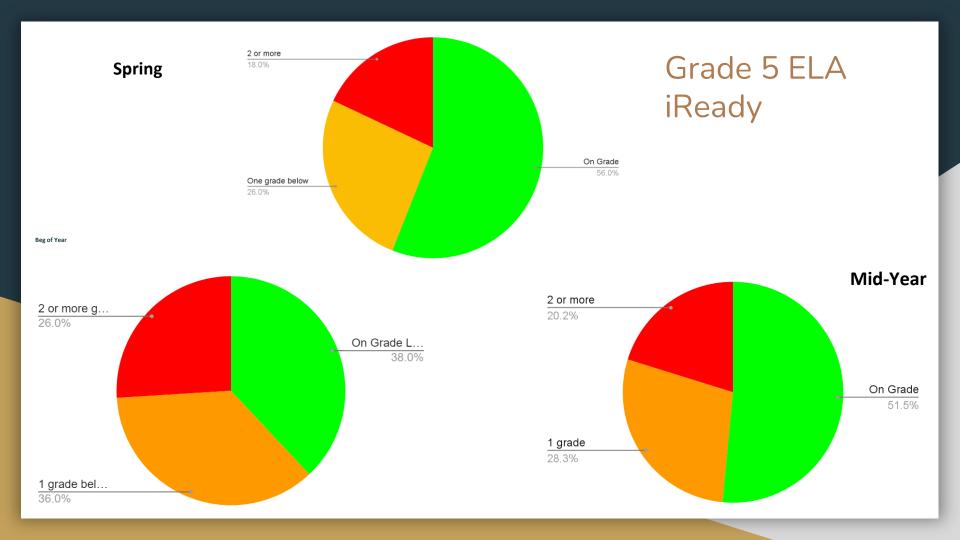

# Grade 4 ELA iReady

Beg of Year

8.0%

2 or more...

1 grade be... 54.0%

Mid-Year