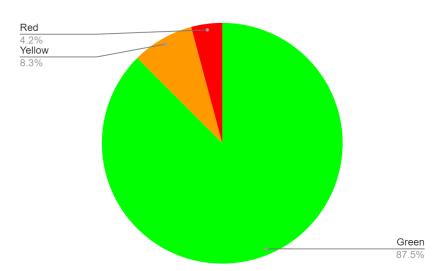

# Green Hills School

i-Ready and Running Record Year in Review Data June 2023

# Language Arts

# **ELA Results Overall Placement Grades 2-8**





## Kindergarten Running Records







# Grade 1 Running Records









# Grade 2 Running Records





## Grade 3 Running Records







# Grade 4 ELA iReady

Beg of Year

8.0%

2 or more...

1 grade be... 54.0%





Mid-Year

# Grade 4 Running Records





#### **End of Year**













# Grade 8 ELA iReady

#### Beg of Year





# Math

# Math Results Overall Placement Grades 1-8

Beg of Year

Spring









### Grade 1 Math

### Beg. of Year









### Grade 2 Math

#### Beg. of Year









### Grade 3 Math











### Grade 4 Math

#### Beg. of Year







Beg. of Year



### Grade 5 Math











Beg. of Year









Beg. of Year





Grade 7 Math





Mid-