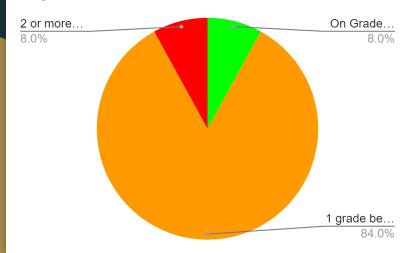

# Grade 4 ELA iReady

Beg of Year

8.0%

2 or more...

1 grade be... 54.0%

Mid-Year