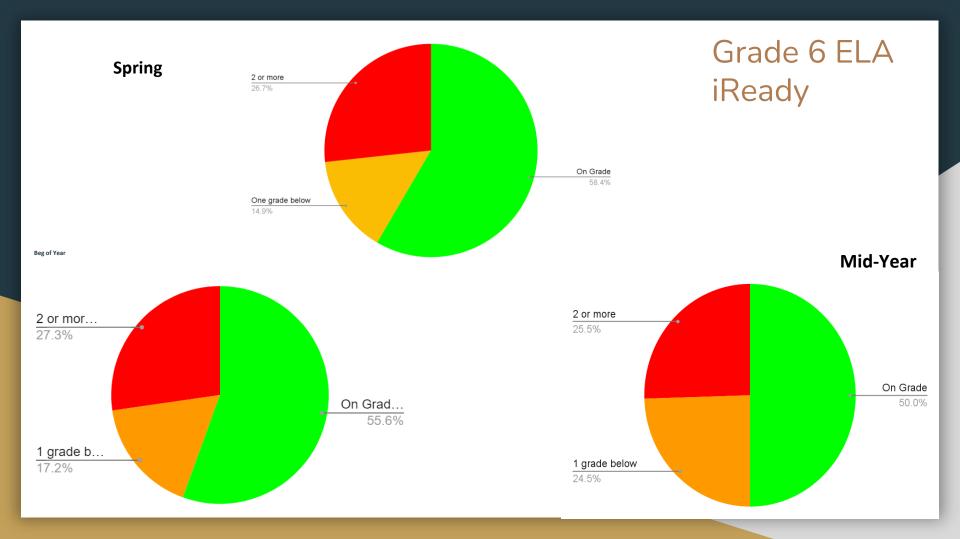

# Green Hills School

i-Ready and Running Record Year in Review Data June 2023

# Language Arts

# **ELA Results Overall Placement Grades 2-8**





## Kindergarten Running Records







# Grade 1 Running Records









# Grade 2 Running Records





## Grade 3 Running Records







# Grade 4 ELA iReady

Beg of Year

8.0%

2 or more...

1 grade be... 54.0%





Mid-Year

# Grade 4 Running Records





#### **End of Year**













# Grade 8 ELA iReady

#### Beg of Year





# Math

# Math Results Overall Placement Grades 1-8

Beg of Year

Spring









### Grade 1 Math

### Beg. of Year









### Grade 2 Math

#### Beg. of Year









### Grade 3 Math











### Grade 4 Math

#### Beg. of Year







Beg. of Year



### Grade 5 Math











Beg. of Year









Beg. of Year





Grade 7 Math





Mid-