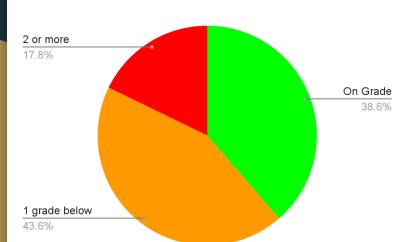

# Green Hills School

i-Ready and Running Record Year in Review Data June 2023

# Language Arts

# **ELA Results Overall Placement Grades 2-8**





## Kindergarten Running Records







# Grade 1 Running Records









# Grade 2 Running Records





## Grade 3 Running Records







# Grade 4 ELA iReady

Beg of Year

8.0%

2 or more...

1 grade be... 54.0%





Mid-Year

# Grade 4 Running Records





#### **End of Year**













# Grade 8 ELA iReady

#### Beg of Year





# Math

# Math Results Overall Placement Grades 1-8

Beg of Year

Spring









### Grade 1 Math

### Beg. of Year









### Grade 2 Math

#### Beg. of Year









### Grade 3 Math











### Grade 4 Math

#### Beg. of Year







Beg. of Year



### Grade 5 Math











Beg. of Year









Beg. of Year





Grade 7 Math





Mid-