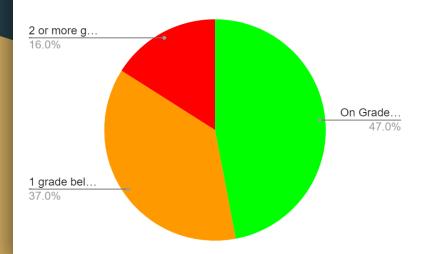

# Green Hills School

i-Ready and Running Record Year in Review Data June 2023

# Language Arts

# **ELA Results Overall Placement Grades 2-8**





## Kindergarten Running Records







# Grade 1 Running Records









# Grade 2 Running Records





## Grade 3 Running Records







# Grade 4 ELA iReady

Beg of Year

8.0%

2 or more...

1 grade be... 54.0%





Mid-Year

# Grade 4 Running Records





#### **End of Year**













# Grade 8 ELA iReady

#### Beg of Year





# Math

# Math Results Overall Placement Grades 1-8

Beg of Year

Spring









### Grade 1 Math

### Beg. of Year









### Grade 2 Math

#### Beg. of Year









### Grade 3 Math











### Grade 4 Math

#### Beg. of Year







Beg. of Year



### Grade 5 Math











Beg. of Year









Beg. of Year





Grade 7 Math





Mid-