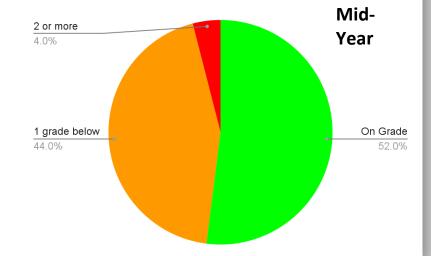

# Grade 4 ELA iReady

Beg of Year

8.0%

2 or more...

1 grade be... 54.0%

Mid-Year