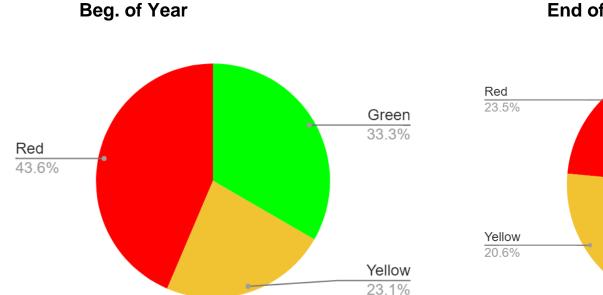

# Green Hills School

i-Ready and Running Record Year in Review Data June 2023

# Language Arts

# **ELA Results Overall Placement Grades 2-8**





## Kindergarten Running Records







# Grade 1 Running Records









# Grade 2 Running Records





## Grade 3 Running Records







# Grade 4 ELA iReady

Beg of Year

8.0%

2 or more...

1 grade be... 54.0%





Mid-Year

# Grade 4 Running Records





#### **End of Year**













# Grade 8 ELA iReady

#### Beg of Year





# Math

# Math Results Overall Placement Grades 1-8

Beg of Year

Spring









### Grade 1 Math

### Beg. of Year









### Grade 2 Math

#### Beg. of Year









### Grade 3 Math











### Grade 4 Math

#### Beg. of Year







Beg. of Year



### Grade 5 Math











Beg. of Year









Beg. of Year





Grade 7 Math





Mid-