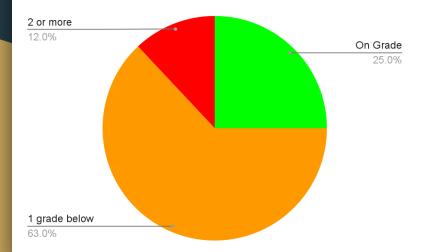

# Grade 4 ELA iReady

Beg of Year

8.0%

2 or more...

1 grade be... 54.0%

Mid-Year