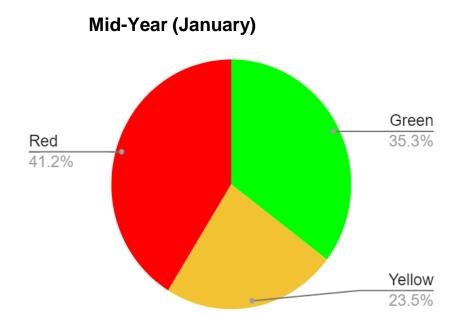

# Green Hills School

i-Ready and Running Record Year in Review Data June 2023

# Language Arts

# **ELA Results Overall Placement Grades 2-8**





## Kindergarten Running Records







# Grade 1 Running Records









# Grade 2 Running Records





## Grade 3 Running Records







# Grade 4 ELA iReady

Beg of Year

8.0%

2 or more...

1 grade be... 54.0%





Mid-Year

# Grade 4 Running Records





#### **End of Year**













# Grade 8 ELA iReady

#### Beg of Year





# Math

# Math Results Overall Placement Grades 1-8

Beg of Year

Spring









### Grade 1 Math

### Beg. of Year









### Grade 2 Math

#### Beg. of Year









### Grade 3 Math











### Grade 4 Math

#### Beg. of Year







Beg. of Year



### Grade 5 Math











Beg. of Year









Beg. of Year





Grade 7 Math





Mid-