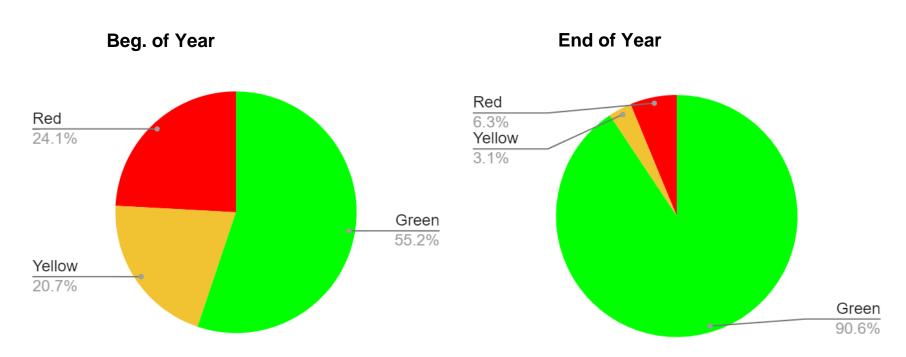

# Green Hills School

i-Ready and Running Record Year in Review Data June 2023

# Language Arts

# **ELA Results Overall Placement Grades 2-8**





## Kindergarten Running Records







# Grade 1 Running Records









# Grade 2 Running Records





## Grade 3 Running Records







# Grade 4 ELA iReady

Beg of Year

8.0%

2 or more...

1 grade be... 54.0%





Mid-Year

# Grade 4 Running Records





#### **End of Year**













# Grade 8 ELA iReady

#### Beg of Year





# Math

# Math Results Overall Placement Grades 1-8

Beg of Year

Spring









### Grade 1 Math

### Beg. of Year









### Grade 2 Math

#### Beg. of Year









### Grade 3 Math











### Grade 4 Math

#### Beg. of Year







Beg. of Year



### Grade 5 Math











Beg. of Year









Beg. of Year





Grade 7 Math





Mid-