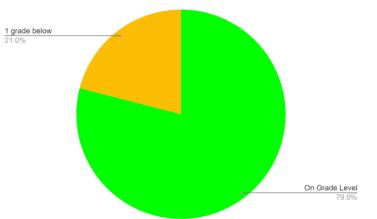

# Green Hills School

i-Ready and Running Record Year in Review Data June 2023

# Language Arts

# **ELA Results Overall Placement Grades 2-8**





## Kindergarten Running Records







# Grade 1 Running Records









# Grade 2 Running Records





## Grade 3 Running Records







# Grade 4 ELA iReady

Beg of Year

8.0%

2 or more...

1 grade be... 54.0%





Mid-Year

# Grade 4 Running Records





#### **End of Year**













# Grade 8 ELA iReady

#### Beg of Year





# Math

# Math Results Overall Placement Grades 1-8

Beg of Year

Spring









### Grade 1 Math

### Beg. of Year









### Grade 2 Math

#### Beg. of Year









### Grade 3 Math











### Grade 4 Math

#### Beg. of Year







Beg. of Year



### Grade 5 Math











Beg. of Year









Beg. of Year





Grade 7 Math





Mid-