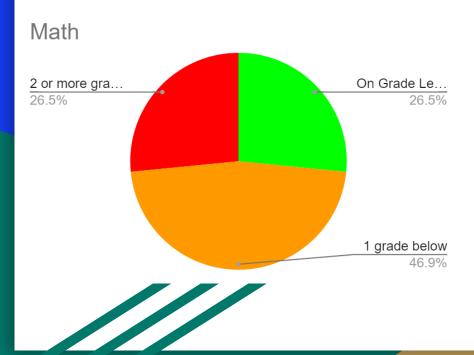

# Green Hills School

i-Ready and Running Record Year in Review Data June 2023

# Language Arts

# **ELA Results Overall Placement Grades 2-8**





## Kindergarten Running Records







# Grade 1 Running Records









# Grade 2 Running Records





## Grade 3 Running Records







# Grade 4 ELA iReady

Beg of Year

8.0%

2 or more...

1 grade be... 54.0%





Mid-Year

# Grade 4 Running Records





#### **End of Year**













# Grade 8 ELA iReady

#### Beg of Year





# Math

# Math Results Overall Placement Grades 1-8

Beg of Year

Spring









### Grade 1 Math

### Beg. of Year









### Grade 2 Math

#### Beg. of Year









### Grade 3 Math











### Grade 4 Math

#### Beg. of Year







Beg. of Year



### Grade 5 Math











Beg. of Year









Beg. of Year





Grade 7 Math





Mid-