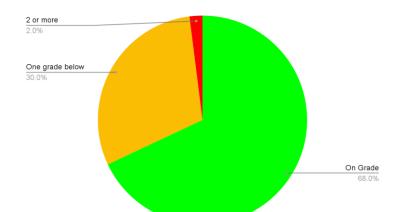

# Green Hills School

i-Ready and Running Record Year in Review Data June 2023

# Language Arts

# **ELA Results Overall Placement Grades 2-8**





## Kindergarten Running Records







# Grade 1 Running Records









# Grade 2 Running Records





## Grade 3 Running Records







# Grade 4 ELA iReady

Beg of Year

8.0%

2 or more...

1 grade be... 54.0%





Mid-Year

# Grade 4 Running Records





#### **End of Year**













# Grade 8 ELA iReady

#### Beg of Year





# Math

# Math Results Overall Placement Grades 1-8

Beg of Year

Spring









### Grade 1 Math

### Beg. of Year









### Grade 2 Math

#### Beg. of Year









### Grade 3 Math











### Grade 4 Math

#### Beg. of Year







Beg. of Year



### Grade 5 Math











Beg. of Year









Beg. of Year





Grade 7 Math





Mid-