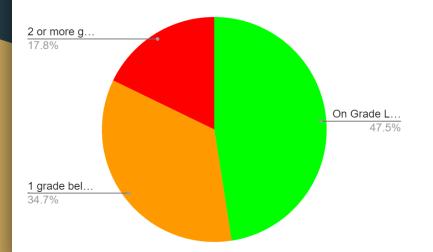

ills School

i-Ready and Running Record Year in Review Data June 2023

# Language Arts

# **ELA Results Overall Placement Grades 2-8**





## Kindergarten Running Records







# Grade 1 Running Records









# Grade 2 Running Records





## Grade 3 Running Records







# Grade 4 ELA iReady

Beg of Year

8.0%

2 or more...

1 grade be... 54.0%





Mid-Year

# Grade 4 Running Records





#### **End of Year**













# Grade 8 ELA iReady

#### Beg of Year





# Math

# Math Results Overall Placement Grades 1-8

Beg of Year

Spring









### Grade 1 Math

### Beg. of Year









### Grade 2 Math

#### Beg. of Year









### Grade 3 Math











### Grade 4 Math

#### Beg. of Year







Beg. of Year



### Grade 5 Math











Beg. of Year









Beg. of Year





Grade 7 Math





Mid-