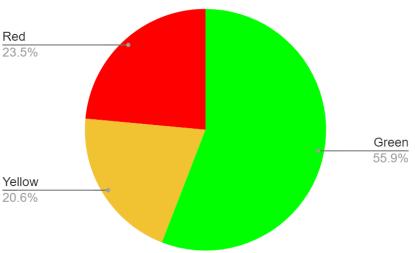

# Green Hills School

i-Ready and Running Record Year in Review Data June 2023

# Language Arts

# **ELA Results Overall Placement Grades 2-8**





## Kindergarten Running Records







# Grade 1 Running Records









# Grade 2 Running Records





## Grade 3 Running Records







# Grade 4 ELA iReady

Beg of Year

8.0%

2 or more...

1 grade be... 54.0%





Mid-Year

# Grade 4 Running Records





#### **End of Year**













# Grade 8 ELA iReady

#### Beg of Year





# Math

# Math Results Overall Placement Grades 1-8

Beg of Year

Spring









### Grade 1 Math

### Beg. of Year









### Grade 2 Math

#### Beg. of Year









### Grade 3 Math











### Grade 4 Math

#### Beg. of Year







Beg. of Year



### Grade 5 Math











Beg. of Year









Beg. of Year





Grade 7 Math





Mid-