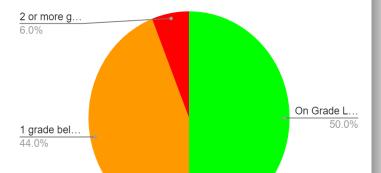

# Grade 4 ELA iReady

Beg of Year

8.0%

2 or more...

1 grade be... 54.0%

Mid-Year