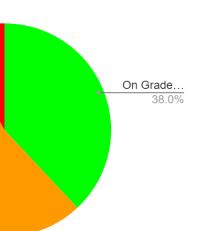

# Grade 4 ELA iReady

Beg of Year

8.0%

2 or more...

1 grade be... 54.0%

Mid-Year