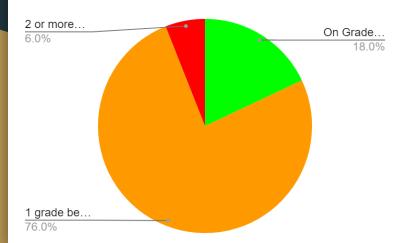

# Green Hills School

i-Ready and Running Record Year in Review Data June 2023

# Language Arts

# **ELA Results Overall Placement Grades 2-8**





## Kindergarten Running Records







# Grade 1 Running Records









# Grade 2 Running Records





## Grade 3 Running Records







# Grade 4 ELA iReady

Beg of Year

8.0%

2 or more...

1 grade be... 54.0%





Mid-Year

# Grade 4 Running Records





#### **End of Year**













# Grade 8 ELA iReady

#### Beg of Year





# Math

# Math Results Overall Placement Grades 1-8

Beg of Year

Spring









### Grade 1 Math

### Beg. of Year









### Grade 2 Math

#### Beg. of Year









### Grade 3 Math











### Grade 4 Math

#### Beg. of Year







Beg. of Year



### Grade 5 Math











Beg. of Year









Beg. of Year





Grade 7 Math





Mid-