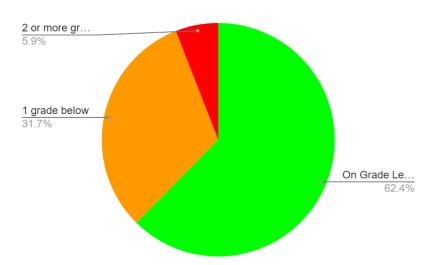

# Green Hills School

i-Ready and Running Record Year in Review Data June 2023

# Language Arts

# **ELA Results Overall Placement Grades 2-8**





## Kindergarten Running Records







# Grade 1 Running Records









# Grade 2 Running Records





## Grade 3 Running Records







# Grade 4 ELA iReady

Beg of Year

8.0%

2 or more...

1 grade be... 54.0%





Mid-Year

# Grade 4 Running Records





#### **End of Year**













# Grade 8 ELA iReady

#### Beg of Year





# Math

# Math Results Overall Placement Grades 1-8

Beg of Year

Spring









### Grade 1 Math

### Beg. of Year









### Grade 2 Math

#### Beg. of Year









### Grade 3 Math











### Grade 4 Math

#### Beg. of Year







Beg. of Year



### Grade 5 Math











Beg. of Year









Beg. of Year





Grade 7 Math





Mid-