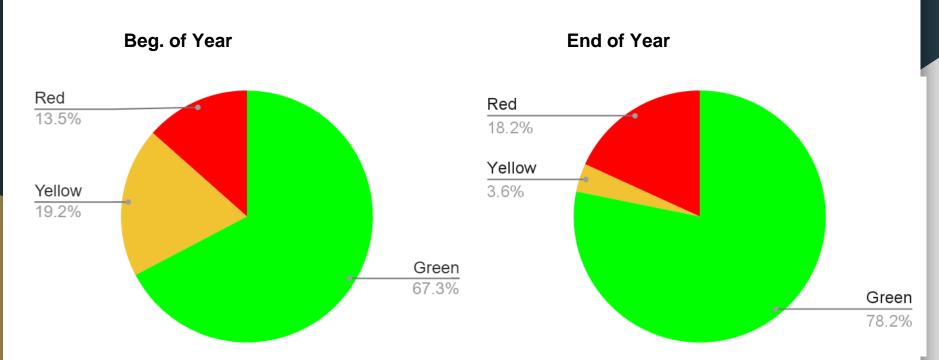

# Green Hills School

i-Ready and Running Record Year in Review Data June 2023

# Language Arts

# **ELA Results Overall Placement Grades 2-8**





## Kindergarten Running Records







# Grade 1 Running Records









# Grade 2 Running Records





## Grade 3 Running Records







# Grade 4 ELA iReady

Beg of Year

8.0%

2 or more...

1 grade be... 54.0%





Mid-Year

# Grade 4 Running Records





#### **End of Year**













# Grade 8 ELA iReady

#### Beg of Year





# Math

# Math Results Overall Placement Grades 1-8

Beg of Year

Spring









### Grade 1 Math

### Beg. of Year









### Grade 2 Math

#### Beg. of Year









### Grade 3 Math











### Grade 4 Math

#### Beg. of Year







Beg. of Year



### Grade 5 Math











Beg. of Year









Beg. of Year





Grade 7 Math





Mid-