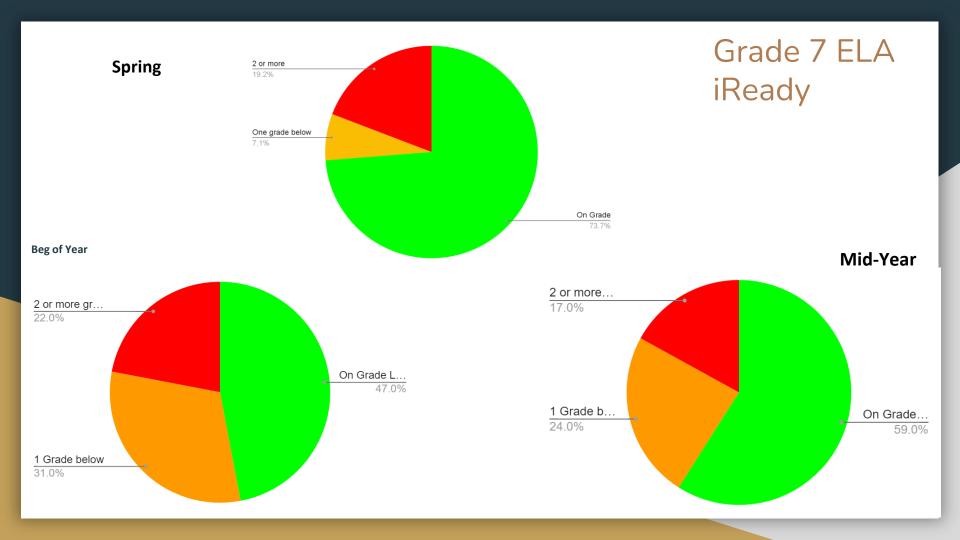

# Green Hills School

i-Ready and Running Record Year in Review Data June 2023

# Language Arts

# **ELA Results Overall Placement Grades 2-8**





## Kindergarten Running Records







# Grade 1 Running Records









# Grade 2 Running Records





## Grade 3 Running Records







# Grade 4 ELA iReady

Beg of Year

8.0%

2 or more...

1 grade be... 54.0%





Mid-Year

# Grade 4 Running Records





#### **End of Year**













# Grade 8 ELA iReady

#### Beg of Year





# Math

# Math Results Overall Placement Grades 1-8

Beg of Year

Spring









### Grade 1 Math

### Beg. of Year









### Grade 2 Math

#### Beg. of Year









### Grade 3 Math











### Grade 4 Math

#### Beg. of Year







Beg. of Year



### Grade 5 Math











Beg. of Year









Beg. of Year





Grade 7 Math





Mid-