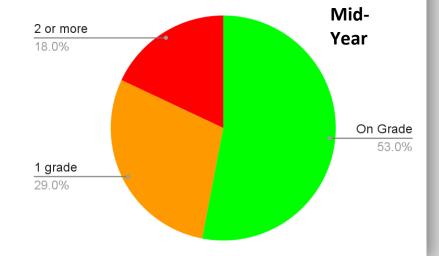

# Grade 4 ELA iReady

Beg of Year

8.0%

2 or more...

1 grade be... 54.0%

Mid-Year