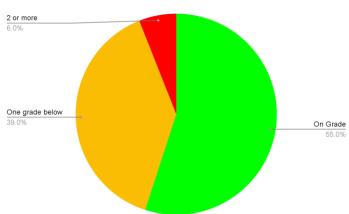

# Green Hills School

i-Ready and Running Record Year in Review Data June 2023

# Language Arts

# **ELA Results Overall Placement Grades 2-8**





## Kindergarten Running Records







# Grade 1 Running Records









# Grade 2 Running Records





## Grade 3 Running Records







# Grade 4 ELA iReady

Beg of Year

8.0%

2 or more...

1 grade be... 54.0%





Mid-Year

# Grade 4 Running Records





#### **End of Year**













# Grade 8 ELA iReady

#### Beg of Year





# Math

# Math Results Overall Placement Grades 1-8

Beg of Year

Spring









### Grade 1 Math

### Beg. of Year









### Grade 2 Math

#### Beg. of Year









### Grade 3 Math











### Grade 4 Math

#### Beg. of Year







Beg. of Year



### Grade 5 Math











Beg. of Year









Beg. of Year





Grade 7 Math





Mid-