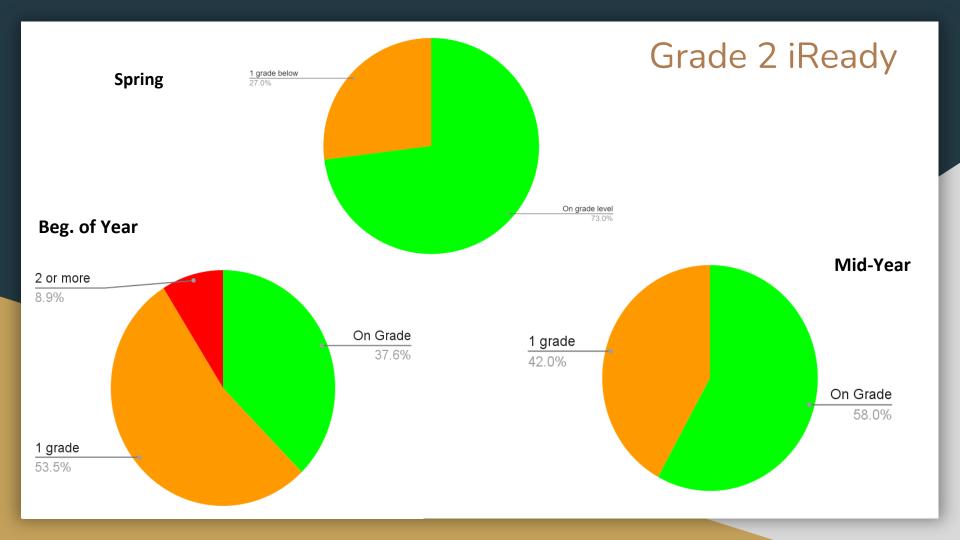

# Green Hills School

i-Ready and Running Record Year in Review Data June 2023

# Language Arts

# **ELA Results Overall Placement Grades 2-8**





## Kindergarten Running Records







# Grade 1 Running Records









# Grade 2 Running Records





## Grade 3 Running Records







# Grade 4 ELA iReady

Beg of Year

8.0%

2 or more...

1 grade be... 54.0%





Mid-Year

# Grade 4 Running Records





#### **End of Year**













# Grade 8 ELA iReady

#### Beg of Year





# Math

# Math Results Overall Placement Grades 1-8

Beg of Year

Spring









### Grade 1 Math

### Beg. of Year









### Grade 2 Math

#### Beg. of Year









### Grade 3 Math











### Grade 4 Math

#### Beg. of Year







Beg. of Year



### Grade 5 Math











Beg. of Year









Beg. of Year





Grade 7 Math





Mid-