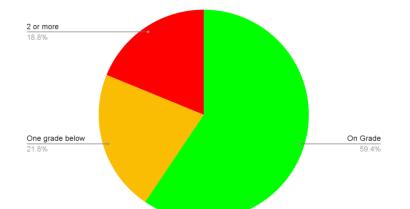

# Green Hills School

i-Ready and Running Record Year in Review Data June 2023

# Language Arts

# **ELA Results Overall Placement Grades 2-8**





## Kindergarten Running Records







# Grade 1 Running Records









# Grade 2 Running Records





## Grade 3 Running Records







# Grade 4 ELA iReady

Beg of Year

8.0%

2 or more...

1 grade be... 54.0%





Mid-Year

# Grade 4 Running Records





#### **End of Year**













# Grade 8 ELA iReady

#### Beg of Year





# Math

# Math Results Overall Placement Grades 1-8

Beg of Year

Spring









### Grade 1 Math

### Beg. of Year









### Grade 2 Math

#### Beg. of Year









### Grade 3 Math











### Grade 4 Math

#### Beg. of Year







Beg. of Year



### Grade 5 Math











Beg. of Year









Beg. of Year





Grade 7 Math





Mid-