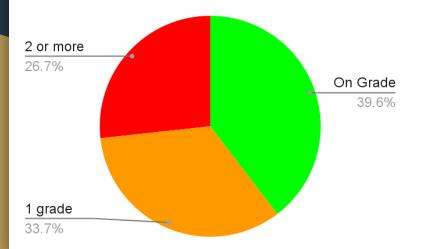

# Green Hills School

i-Ready and Running Record Year in Review Data June 2023

# Language Arts

# **ELA Results Overall Placement Grades 2-8**





## Kindergarten Running Records







# Grade 1 Running Records









# Grade 2 Running Records





## Grade 3 Running Records







# Grade 4 ELA iReady

Beg of Year

8.0%

2 or more...

1 grade be... 54.0%





Mid-Year

# Grade 4 Running Records





#### **End of Year**













# Grade 8 ELA iReady

#### Beg of Year





# Math

# Math Results Overall Placement Grades 1-8

Beg of Year

Spring









### Grade 1 Math

### Beg. of Year









### Grade 2 Math

#### Beg. of Year









### Grade 3 Math











### Grade 4 Math

#### Beg. of Year







Beg. of Year



### Grade 5 Math











Beg. of Year









Beg. of Year





Grade 7 Math





Mid-