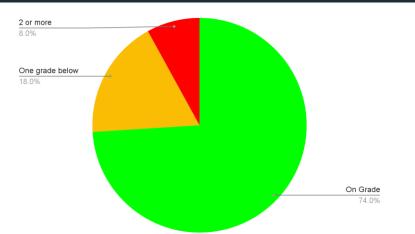

# Green Hills School

i-Ready and Running Record Year in Review Data June 2023

# Language Arts

# **ELA Results Overall Placement Grades 2-8**





## Kindergarten Running Records







# Grade 1 Running Records









# Grade 2 Running Records





## Grade 3 Running Records







# Grade 4 ELA iReady

Beg of Year

8.0%

2 or more...

1 grade be... 54.0%





Mid-Year

# Grade 4 Running Records





#### **End of Year**













# Grade 8 ELA iReady

#### Beg of Year





# Math

# Math Results Overall Placement Grades 1-8

Beg of Year

Spring









### Grade 1 Math

### Beg. of Year









### Grade 2 Math

#### Beg. of Year









### Grade 3 Math











### Grade 4 Math

#### Beg. of Year







Beg. of Year



### Grade 5 Math











Beg. of Year









Beg. of Year





Grade 7 Math





Mid-