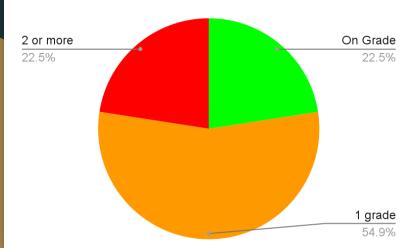

# Green Hills School

i-Ready and Running Record Year in Review Data June 2023

# Language Arts

# **ELA Results Overall Placement Grades 2-8**





## Kindergarten Running Records







# Grade 1 Running Records









# Grade 2 Running Records





## Grade 3 Running Records







# Grade 4 ELA iReady

Beg of Year

8.0%

2 or more...

1 grade be... 54.0%





Mid-Year

# Grade 4 Running Records





#### **End of Year**













# Grade 8 ELA iReady

#### Beg of Year





# Math

# Math Results Overall Placement Grades 1-8

Beg of Year

Spring









### Grade 1 Math

### Beg. of Year









### Grade 2 Math

#### Beg. of Year









### Grade 3 Math











### Grade 4 Math

#### Beg. of Year







Beg. of Year



### Grade 5 Math











Beg. of Year









Beg. of Year





Grade 7 Math





Mid-