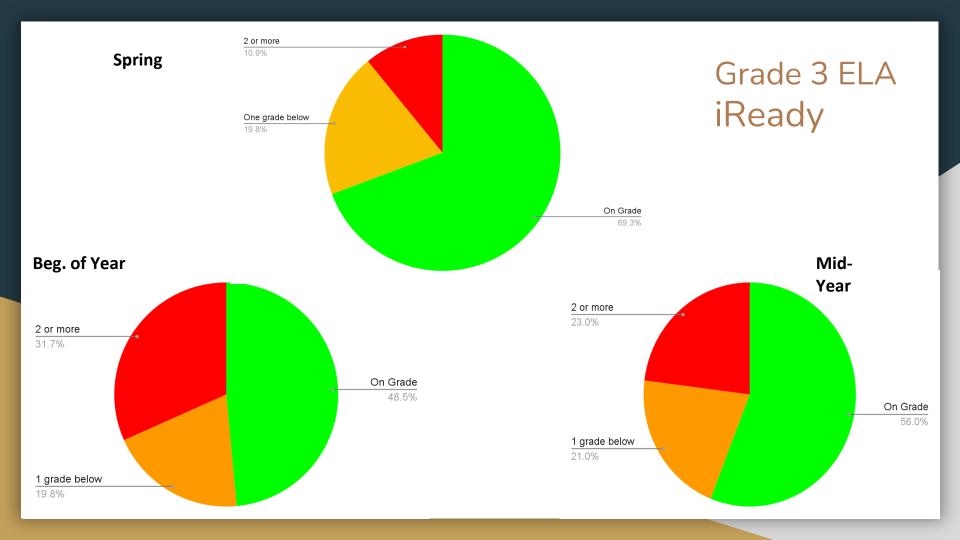

# Green Hills School

i-Ready and Running Record Year in Review Data June 2023

# Language Arts

# **ELA Results Overall Placement Grades 2-8**





## Kindergarten Running Records







# Grade 1 Running Records









# Grade 2 Running Records





## Grade 3 Running Records







# Grade 4 ELA iReady

Beg of Year

8.0%

2 or more...

1 grade be... 54.0%





Mid-Year

# Grade 4 Running Records





#### **End of Year**













# Grade 8 ELA iReady

#### Beg of Year





# Math

# Math Results Overall Placement Grades 1-8

Beg of Year

Spring









### Grade 1 Math

### Beg. of Year









### Grade 2 Math

#### Beg. of Year









### Grade 3 Math











### Grade 4 Math

#### Beg. of Year







Beg. of Year



### Grade 5 Math











Beg. of Year









Beg. of Year





Grade 7 Math





Mid-