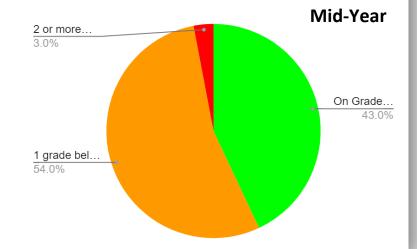

# Grade 4 ELA iReady

Beg of Year

8.0%

2 or more...

1 grade be... 54.0%

Mid-Year