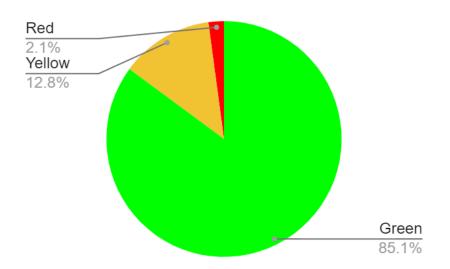

# Green Hills School

i-Ready and Running Record Year in Review Data June 2023

# Language Arts

# **ELA Results Overall Placement Grades 2-8**





## Kindergarten Running Records







# Grade 1 Running Records









# Grade 2 Running Records





## Grade 3 Running Records







# Grade 4 ELA iReady

Beg of Year

8.0%

2 or more...

1 grade be... 54.0%





Mid-Year

# Grade 4 Running Records





#### **End of Year**













# Grade 8 ELA iReady

#### Beg of Year





# Math

# Math Results Overall Placement Grades 1-8

Beg of Year

Spring









### Grade 1 Math

### Beg. of Year









### Grade 2 Math

#### Beg. of Year









### Grade 3 Math











### Grade 4 Math

#### Beg. of Year







Beg. of Year



### Grade 5 Math











Beg. of Year









Beg. of Year





Grade 7 Math





Mid-