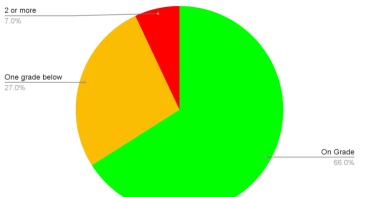

# Green Hills School

i-Ready and Running Record Year in Review Data June 2023

# Language Arts

# **ELA Results Overall Placement Grades 2-8**





## Kindergarten Running Records







# Grade 1 Running Records









# Grade 2 Running Records





## Grade 3 Running Records







# Grade 4 ELA iReady

Beg of Year

8.0%

2 or more...

1 grade be... 54.0%





Mid-Year

# Grade 4 Running Records





#### **End of Year**













# Grade 8 ELA iReady

#### Beg of Year





# Math

# Math Results Overall Placement Grades 1-8

Beg of Year

Spring









### Grade 1 Math

### Beg. of Year









### Grade 2 Math

#### Beg. of Year









### Grade 3 Math











### Grade 4 Math

#### Beg. of Year







Beg. of Year



### Grade 5 Math











Beg. of Year









Beg. of Year





Grade 7 Math





Mid-