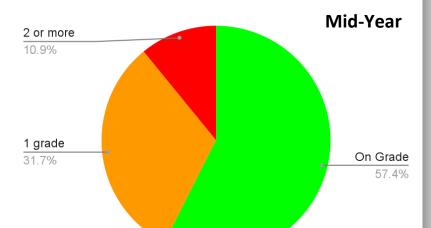

ls School

i-Ready and Running Record Year in Review Data June 2023

# Language Arts

# **ELA Results Overall Placement Grades 2-8**





## Kindergarten Running Records







# Grade 1 Running Records









# Grade 2 Running Records





## Grade 3 Running Records







# Grade 4 ELA iReady

Beg of Year

8.0%

2 or more...

1 grade be... 54.0%





Mid-Year

# Grade 4 Running Records





#### **End of Year**













# Grade 8 ELA iReady

#### Beg of Year





# Math

# Math Results Overall Placement Grades 1-8

Beg of Year

Spring









### Grade 1 Math

### Beg. of Year









### Grade 2 Math

#### Beg. of Year









### Grade 3 Math











### Grade 4 Math

#### Beg. of Year







Beg. of Year



### Grade 5 Math











Beg. of Year









Beg. of Year





Grade 7 Math





Mid-