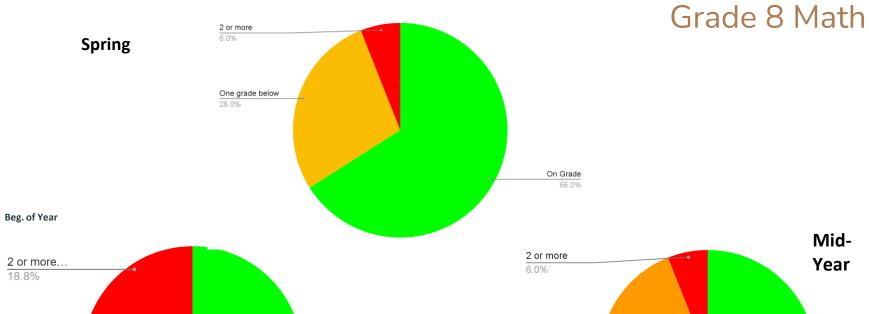

dy and Running Record Year in Review Data June 2023

# Language Arts

# **ELA Results Overall Placement Grades 2-8**





## Kindergarten Running Records







# Grade 1 Running Records









# Grade 2 Running Records





## Grade 3 Running Records







# Grade 4 ELA iReady

Beg of Year

8.0%

2 or more...

1 grade be... 54.0%





Mid-Year

# Grade 4 Running Records





#### **End of Year**













# Grade 8 ELA iReady

#### Beg of Year





# Math

# Math Results Overall Placement Grades 1-8

Beg of Year

Spring









### Grade 1 Math

### Beg. of Year









### Grade 2 Math

#### Beg. of Year









### Grade 3 Math











### Grade 4 Math

#### Beg. of Year







Beg. of Year



### Grade 5 Math











Beg. of Year









Beg. of Year





Grade 7 Math





Mid-