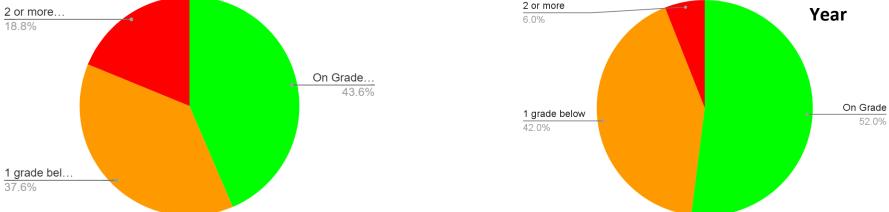

and Running Record Year in Review Data June 2023

# Language Arts

# **ELA Results Overall Placement Grades 2-8**





## Kindergarten Running Records







# Grade 1 Running Records









# Grade 2 Running Records





## Grade 3 Running Records







# Grade 4 ELA iReady

Beg of Year

8.0%

2 or more...

1 grade be... 54.0%





Mid-Year

# Grade 4 Running Records





#### **End of Year**













# Grade 8 ELA iReady

#### Beg of Year





# Math

# Math Results Overall Placement Grades 1-8

Beg of Year

Spring









### Grade 1 Math

### Beg. of Year









### Grade 2 Math

#### Beg. of Year









### Grade 3 Math











### Grade 4 Math

#### Beg. of Year







Beg. of Year



### Grade 5 Math











Beg. of Year









Beg. of Year





Grade 7 Math





Mid-