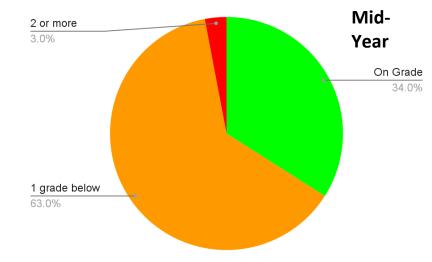

# Grade 4 ELA iReady

Beg of Year

8.0%

2 or more...

1 grade be... 54.0%

Mid-Year