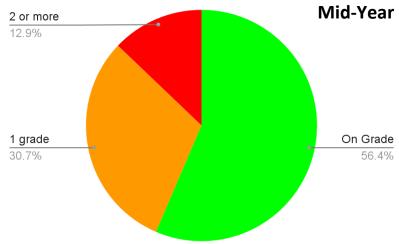

# Grade 4 ELA iReady

Beg of Year

8.0%

2 or more...

1 grade be... 54.0%

Mid-Year