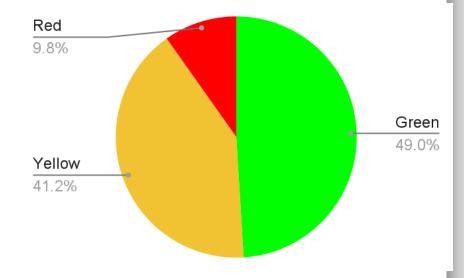

# Green Hills School

i-Ready and Running Record Year in Review Data June 2023

# Language Arts

# **ELA Results Overall Placement Grades 2-8**





## Kindergarten Running Records







# Grade 1 Running Records









# Grade 2 Running Records





## Grade 3 Running Records







# Grade 4 ELA iReady

Beg of Year

8.0%

2 or more...

1 grade be... 54.0%





Mid-Year

# Grade 4 Running Records





#### **End of Year**













# Grade 8 ELA iReady

#### Beg of Year





# Math

# Math Results Overall Placement Grades 1-8

Beg of Year

Spring









### Grade 1 Math

### Beg. of Year









### Grade 2 Math

#### Beg. of Year









### Grade 3 Math











### Grade 4 Math

#### Beg. of Year







Beg. of Year



### Grade 5 Math











Beg. of Year









Beg. of Year





Grade 7 Math





Mid-